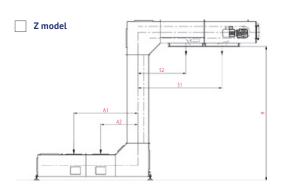

#### Dimensions (mm)

| Configuration          | Z C   | Other |  |
|------------------------|-------|-------|--|
| A1 =                   | A2 =  | A3 =  |  |
| S1 =                   | S2 =  | S3 =  |  |
| S4 =                   | S5 =  | S6 =  |  |
| H = (incl. 100 mm supp | oort) |       |  |
| Power supply (V)       |       | (HZ)  |  |
| Production hours       |       |       |  |