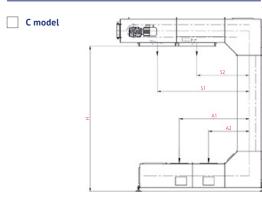

#### Dimensions (mm)

| Configuration          | Z C   | Other |  |
|------------------------|-------|-------|--|
| A1 =                   | A2 =  | A3 =  |  |
| S1 =                   | S2 =  | S3 =  |  |
| S4 =                   | S5 =  | S6 =  |  |
| H = (incl. 100 mm supp | oort) |       |  |
| Power supply (V)       |       | (HZ)  |  |
| Production hours       |       |       |  |